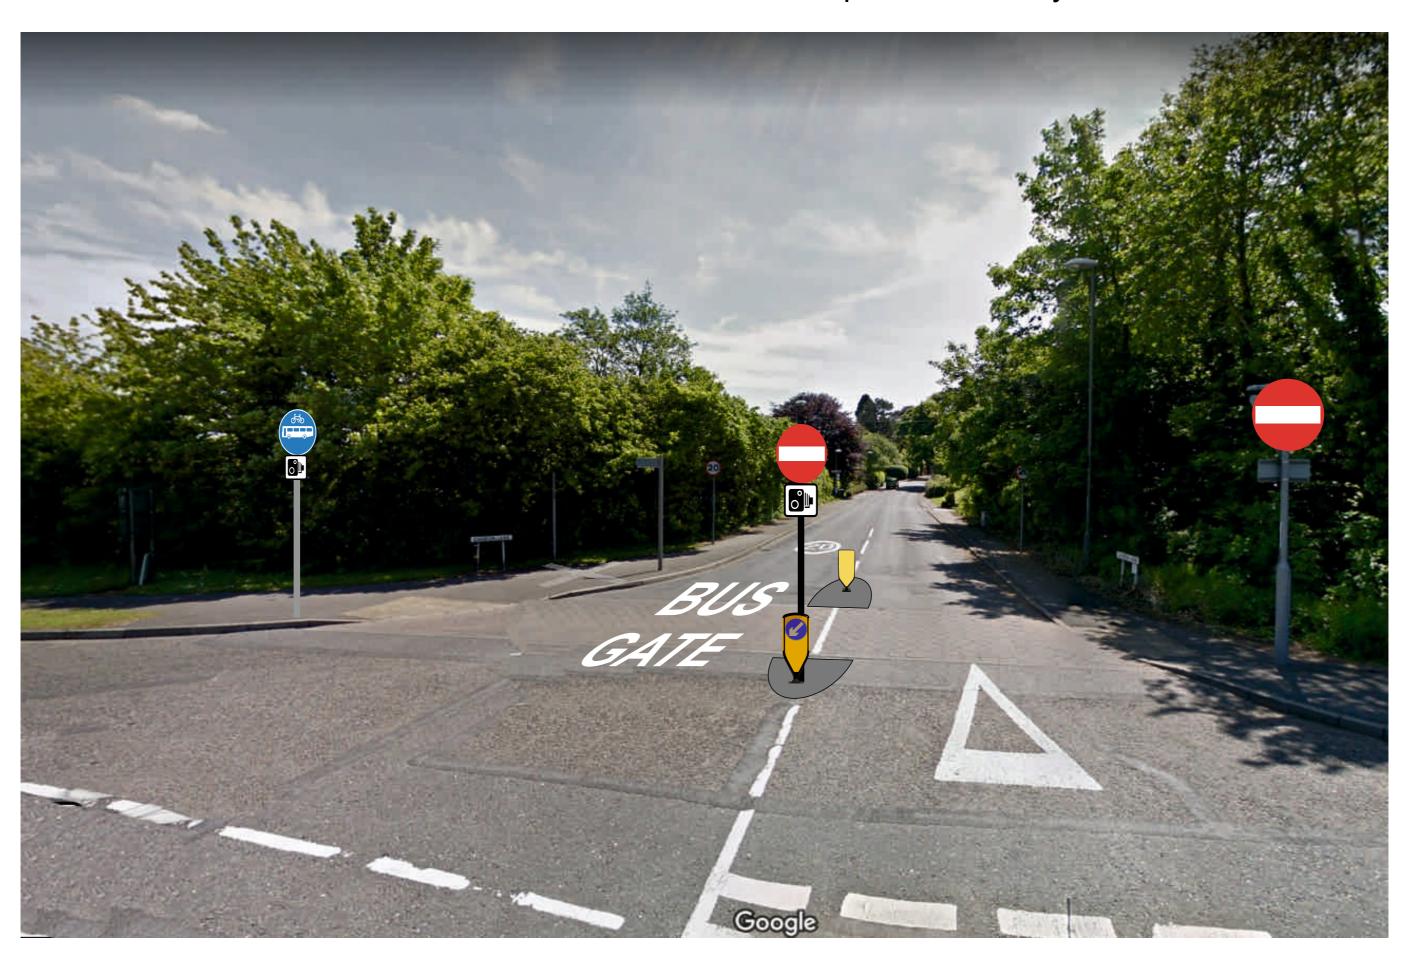

## Church Ln/Duffield Rd Phase 2

Permanent inbound closure to all vehicles except buses and cyclists