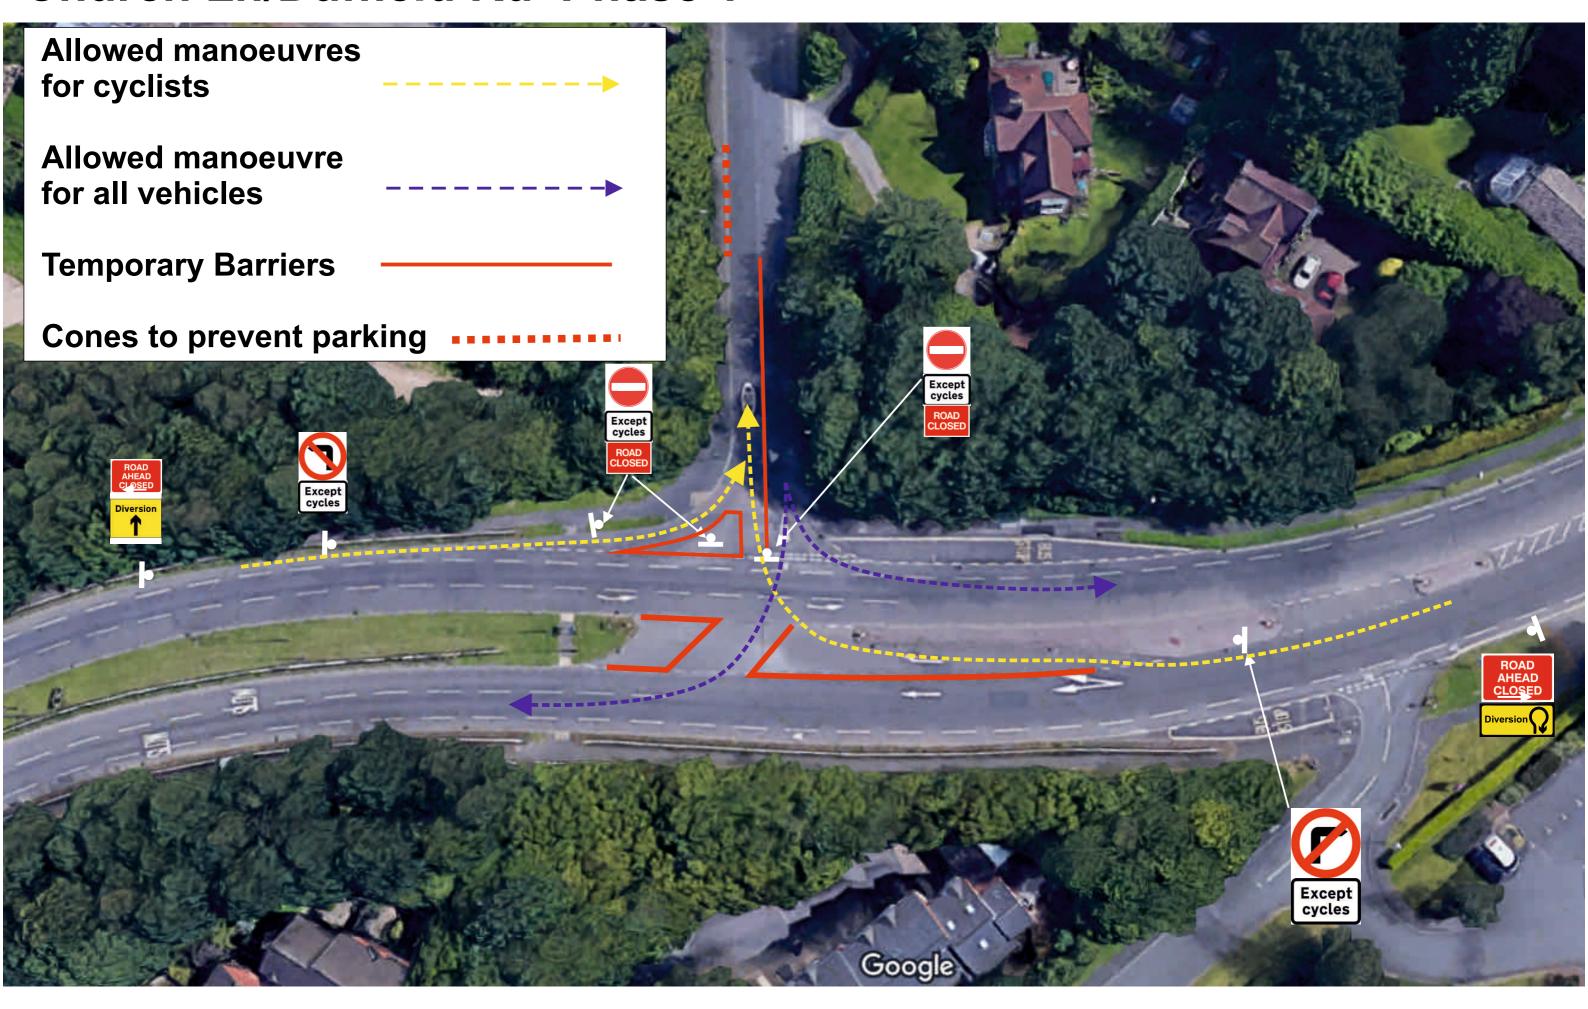

## Church Ln/Duffield Rd Phase 1

Temporary inbound closure to all motor vehicles