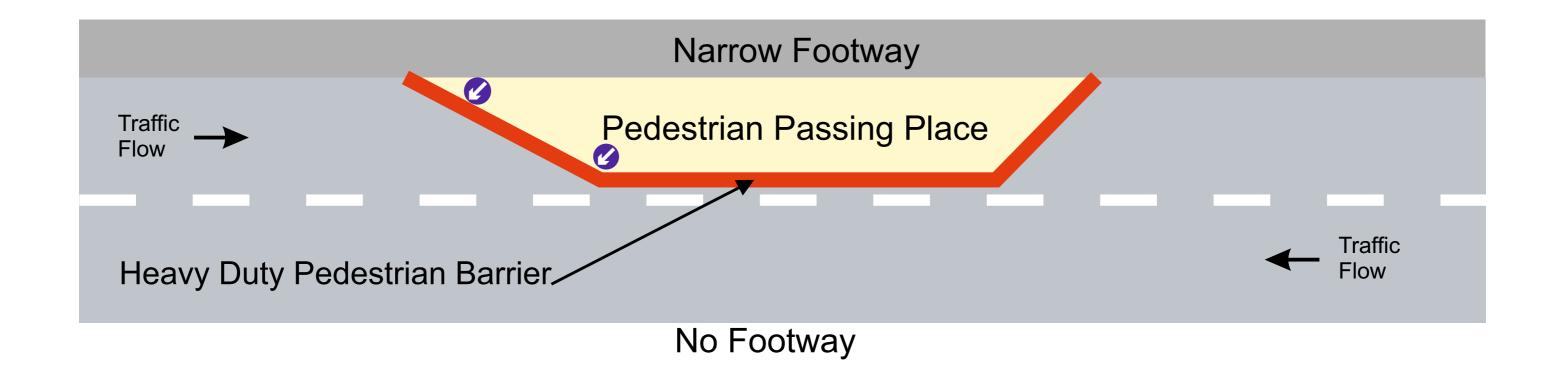

## Church Ln/Duffield Rd Phase 1

Typical design of pedestrian passing place. These will be installed in suitable locations along Church Lane between the Old Vicarage School St Matthews Church Entrance. Outside the General Store where the footway narrows and if required, on Mile Ash Lane between Vicarwood Avenue and Lavender Row.

This design will allow pedestrians to pass each in areas where there is only a narrow footway on one side of the road to maintaining the recommended social distance at busier times.